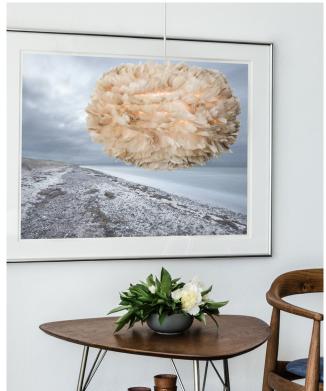

## **EOS MEDIUM**

Designed by Soren Ravn Christensen

J

Pendant, floor & table lamp Comes with E27

Flip 180°

Easily cleaned with hairdryer

**DIMENSIONS** 

Ø: 45 cm H: 30 cm

## **EOS MEDIUM**

Designed by Soren Ravn Christensen