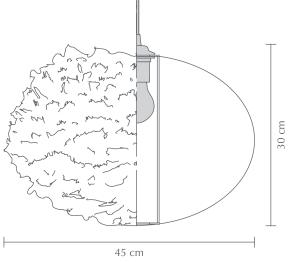

## **EOS MEDIUM**

Designed by Soren Ravn Christensen

J

Pendant, floor & table lamp Comes with E27

Flip 180°

Easily cleaned with hairdryer

**DIMENSIONS** 

Ø: 45 cm H: 30 cm