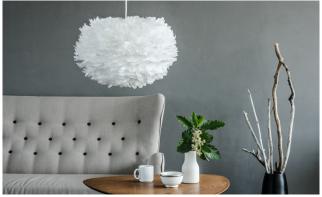

## **EOS MEDIUM**

Designed by Soren Ravn Christensen

J

Pendant, floor & table lamp Comes with E27

Flip 180°

Easily cleaned with hairdryer

**DIMENSIONS** 

Ø: 45 cm H: 30 cm

## **EOS MEDIUM**

Designed by Soren Ravn Christensen