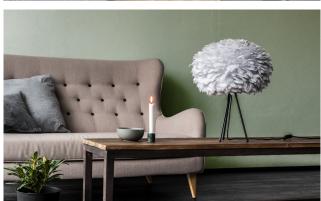

## **EOS MEDIUM**

Designed by Soren Ravn Christensen

J

Pendant, floor & table lamp Comes with E27

Flip 180°

Easily cleaned with hairdryer

**DIMENSIONS** 

Ø: 45 cm H: 30 cm

## **EOS MEDIUM**

Designed by Soren Ravn Christensen