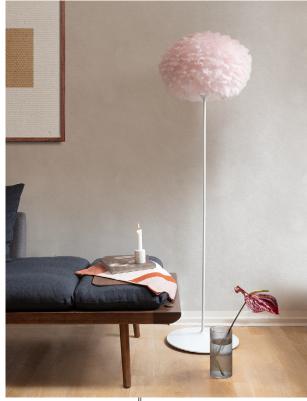

## **EOS MEDIUM**

Designed by Soren Ravn Christensen

## RECOMMENDED ACCS.

| Cord set                 | #4005 / #4006         |
|--------------------------|-----------------------|
| Tripod floor             | #4015 / #4016         |
| Tripod table             | #4021 / #4022         |
| Tripod base              | #4053 / #4054         |
| Cannonball               | #4031 / #4032         |
| Cannonball cluster 2     | #4089 / #4091         |
| Cannonball cluster 3     | #4090 / #4092         |
| Champagne floor          | #4035 / #4036         |
| Champagne table          | #4045 / #4046 / #4052 |
| Willow single            | #4110 / #4111         |
| Willow double            | #4130 / #4131         |
| Rosette                  | #4144 / #4145         |
| Idea 6 W 60 mm LED bulb  | #4026                 |
| Idea 6 W 80 mm LED bulb  | #4033                 |
| Idea 2 W 45 mm LED bulb  | #4039                 |
| ldea 13 W 70 mm LED bulb | #4136                 |
|                          |                       |